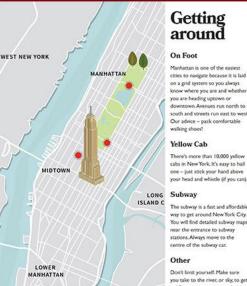

you take to the river, or sky, to ge a different perspective on the city There's plenty of water craft that will take you out to the Statue of Liberty or Ellis Island.