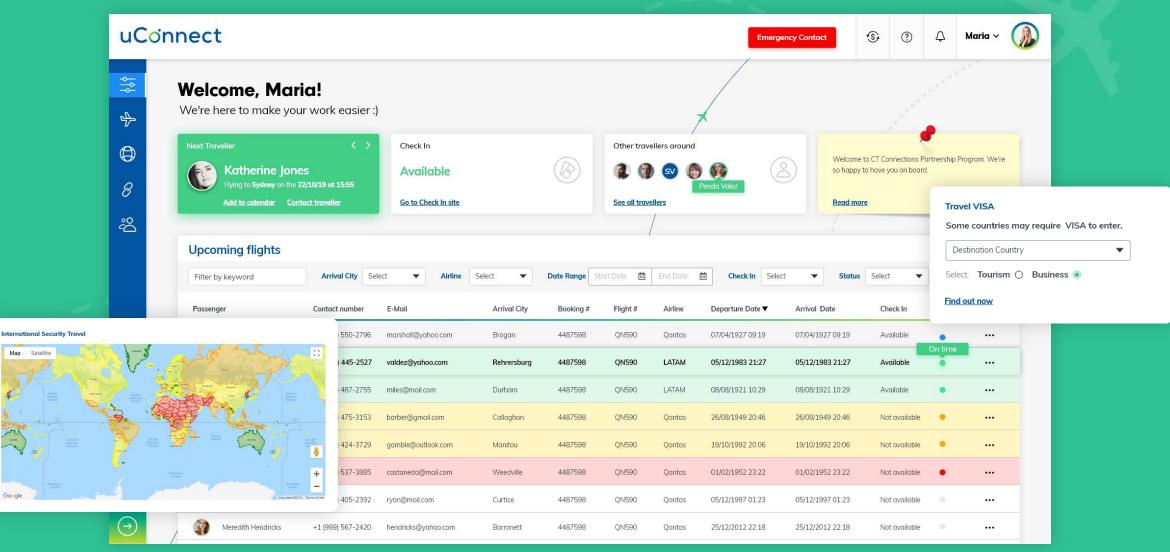

## uConnect

Application development

### **Travel portal**

Design, development and delivery of CT Connections travel portal uConnect landing page to view the demo and explore the features. Deliver added value with uConnect